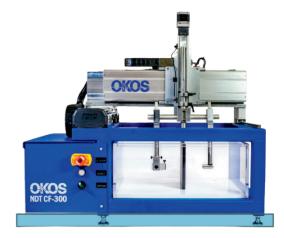

# **MODEL NDT CF-300**

Your solution to detect internal material defects which are not visible to the eye. Equivalent method as using ultrasound used to detect baby in the womb, it is a non-destructive test (NDT) method using Acoustic Sound waves (ultrasound) to detect & measure the presence of defect.

#### **ABOUT NDT CF-300**

- X,Y and Z linear axes
- Scan Envelope 300mm x 300mm x 150mm High gain Pulser/Receiver
- Optional Turntable
- Optional Through Transmission Yoke
- Optional Gimbal
- 360 Degree View Acrylic Tank
- Optional linear servo on X axis

- 12-bit dynamic range instrumentation
- Hardware TGC/DAC control
- Application-specific transducers
- Full-featured NDT scanning software
- Off-line Analysis

Machine configured based on different material shapes & sizes: