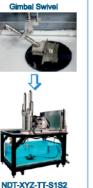

#### **ABOUT NDT CF-300**

- X,Y and Z linear axes
- Scan Envelope 300mm x 300mm x 150mm High gain Pulser/Receiver
- Optional Turntable
- Optional Through Transmission Yoke
- Optional Gimbal
- 360 Degree View Acrylic Tank
- Optional linear servo on X axis

CF-300

Cones I Complex curves

J

Л NDT-XYZ Ro

Shaft

Contraction (Inc.)

J

Rotator