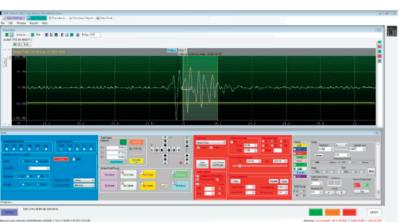

## **ODIS WINSAM SOFTWARE** ACOUSTIC MICROSCOPY IMAGER

**ODIS WinSAM** is the latest Acoustic Microscopy software with rich technical content built on current platforms and industry feedback.

The software provides advanced analysis through quantitative tools for measurement and clasification of parts.

• Multi Axis scan options Highly customizable software

Off-line analysis Virtual rescanning

3D Imaging

C-scan with Multi-gate

SALI & SALI Groups

Threshold Mapping

B-scan & SLICE

(post processing)