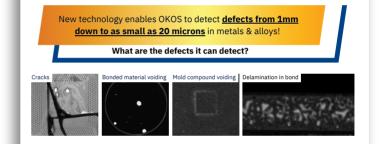

### **OKOS Industrial Ultrasonic Non-Destructive Testing**

Semiconductors Package Failure Analysis Voids | Disbonds | Cracks | Delamination | Internal Defects

# **MODEL NDT CF-300**

Your solution to detect internal material defects which are not visible to the eye. Equivalent method as using ultrasound used to detect baby in the womb, it is a non-destructive test (NDT) method using Acoustic Sound waves (ultrasound) to detect & measure the presence of defect.