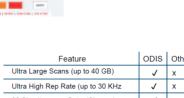

## **ODIS WINSAM SOFTWARE** ACOUSTIC MICROSCOPY IMAGER

**ODIS WinSAM** is the latest Acoustic Microscopy software with rich technical content built on current platforms and industry feedback.

The software provides advanced analysis through quantitative tools for measurement and clasification of parts.

• Multi Axis scan options Highly customizable software

Off-line analysis Virtual rescanning

3D Imaging

C-scan with Multi-gate

SALI & SALI Groups

Threshold Mapping

B-scan & SLICE

(post processing)