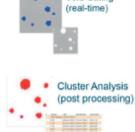

## **ODIS WINSAM SOFTWARE** ACOUSTIC MICROSCOPY IMAGER

**ODIS WinSAM** is the latest Acoustic Microscopy software with rich technical content built on current platforms and industry feedback.

The software provides advanced analysis through quantitative tools for measurement and clasification of parts.

• Multi Axis scan options Highly customizable software

Off-line analysis Virtual rescanning

3D Imaging

C-scan with Multi-gate

SALI & SALI Groups

Threshold Mapping

B-scan & SLICE

(post processing)