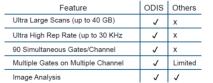

## **ODIS WINSAM SOFTWARE** ACOUSTIC MICROSCOPY IMAGER

**ODIS WinSAM** is the latest Acoustic Microscopy software with rich technical content built on current platforms and industry feedback.

The software provides advanced analysis through quantitative tools for measurement and clasification of parts.

• Multi Axis scan options Highly customizable software

Off-line analysis Virtual rescanning

3D Imaging

C-scan with Multi-gate

SALI & SALI Groups

Threshold Mapping

B-scan & SLICE

(post processing)