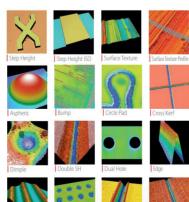

#### 1) Confocal

Smooth to Rough Surface Good XY Resolution

#### 2) Al Focus Variation

High Slope Surface Up to 86° High Speed Scanning

#### 3) Interferometry

High Vertical Resolution Z-Height Down to: (0.1nm; 0.01nm Piezo)

#### 4) Thin Film Measurement

Min 50nm to mm level Thickness

**Automatic Software** 

Automated Multiple Measurement Points, Automatic Fiducial Points Alignment and more!

-Advance analysis tools for complex surface / tight analysis requirements