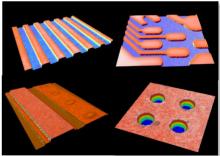

## Technologies in 1 Sensor Head

#### 1) Confocal

Smooth to Rough Surface Good XY Resolution

#### 2) Al Focus Variation

High Slope Surface Up to 86° High Speed Scanning

#### 3) Interferometry

High Vertical Resolution Z-Height Down to: (0.1nm; 0.01nm Piezo)

#### 4) Thin Film Measurement

Min 50nm to mm level Thickness

**Automatic Software** 

Automated Multiple Measurement Points, Automatic Fiducial Points Alignment and more!

-Advance analysis tools for complex surface / tight analysis requirements