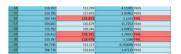

4D Application: Die Warpage with Temperature & Time

-Auto Data Analysis for Rapid Pass & Fail Judgement