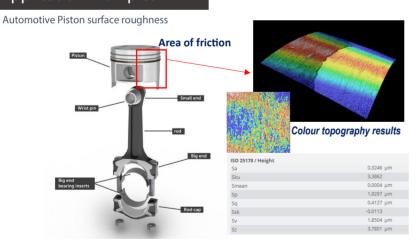

### **Application Examples**

Jet Turbine Measurements

Cooling Holes on jet turbines

PCB dimension M easurements

Copper trace depth Dimple depth Via Hole Film thickness

Other Automotive Applications:

Defect/Scratches on Disc Brake