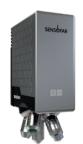

## Integrable Inline Sensor

- 2-in-1 Technology (Confocal & Inteferometry)
- All electronics and PC embedded
- Size: 90x200mm
- Weight: 5.5kg