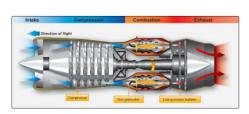

### **Application Examples**

Jet Turbine Measurements

Cooling Holes on jet turbines

PCB dimension M easurements

Copper trace depth Dimple depth Via Hole Film thickness

Other Automotive Applications:

Defect/Scratches on Disc Brake