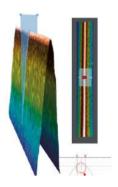

### **Application Examples**

Jet Turbine Measurements

Cooling Holes on jet turbines

PCB dimension M easurements

Copper trace depth Dimple depth Via Hole Film thickness

Other Automotive Applications:

Defect/Scratches on Disc Brake