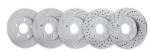

### **Application Examples**

Jet Turbine Measurements

Cooling Holes on jet turbines

PCB dimension M easurements

Copper trace depth Dimple depth Via Hole Film thickness

Other Automotive Applications:

Defect/Scratches on Disc Brake