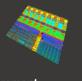

#### S-Wide

Fringe Projection

- 3x3cm per areal measurement for high throughput
- 300x300mm stage size