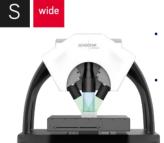

#### S-Wide

Fringe Projection

- 3x3cm per areal measurement for high throughput
- 300x300mm stage size